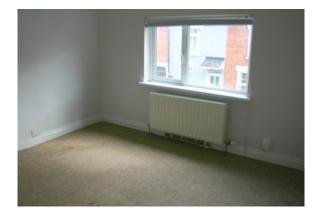

### Front bedroom

10'7 x 9' / 3.3 x 2.7m

Integral wardrobe.

Double panel radiator.