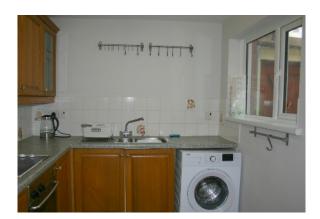

#### Kitchen

9'7 x 11' / 3 x 3.4m

Range of high and low level oak units with glass display cabinet and integral extractor hood.

Integral stainless steel oven and ceramic hob.

Stainless steel single drainer sink unit with  $1\frac{1}{2}$  basins and mixer tap.

Plumbed for washing machine.

Tiled floor and part tiled walls.

Double panel radiator.

PVC and double glazed door to covered yard.