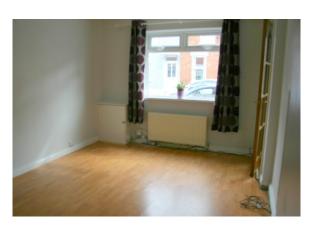

### Lounge

10'5 x 12'8 / 3.2 x 3.9m Wood effect laminate flooring. Double panel radiator. Telephone point. Glass panelled door to: