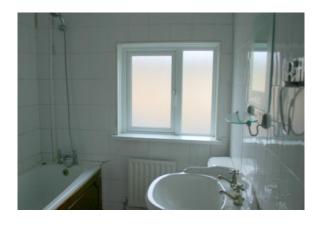

### **Bathroom**

6'2 x 6' / 1.9 x 1.8m

Bath with mixer tap and shower over.

Pedestal wash hand basin and WC.

Walls and floor tiled.

Single panel radiator.

Extractor fan.