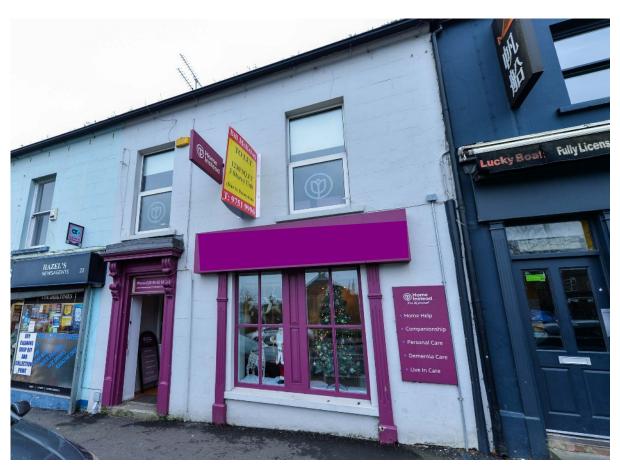

## TO LET

1,230 Sq. Ft. Shop 24 Main Street Saintfield

Attractive commercial unit laid out over 3 floors situated in a busy part of Main Street, the conservation area of this affluent village.

- Oil fired central heating
- Wired for smoke alarm and emergency lighting

**Viewing:** Strictly by appointment through Bill McKelvey Estate Agents.

**Directions:** Coming into Saintfield on the A7 from Belfast at the crossroads turn right onto Main Street. No. 24 is on the left beside Hazels newsagents. There is on street parking outside and a free public car park within walking distance on Downpatrick Street.