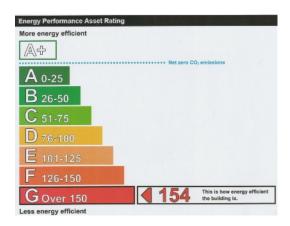

Rateable capital: £6,300 From lpsni.gov.uk

Rates payable per annum: £ 3,657 approximately.

**Tenure:** Believed to be Freehold.

**Deposit:** Before occupation the tenant will be required to pay a deposit equivalent to three months rent.